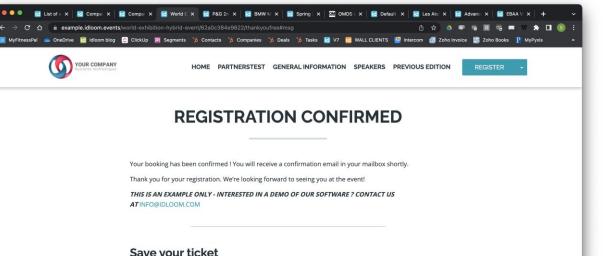

#### Save your ticket

#### Please hold on to this email, as it will serve as your ticket to the event.

To allow for a smooth check-in, may we kindly ask you to have it readily available upon arrival at the registration desk. You can either print it on paper or simply show it on your smartphone's screen for quick and easy scanning.

THIS IS AN EXAMPLE ONLY - INTERESTED IN A DEMO OF OUR SOFTWARE ? CONTACT US AT INFO@IDLOOM.COM

Alternatively you may also: