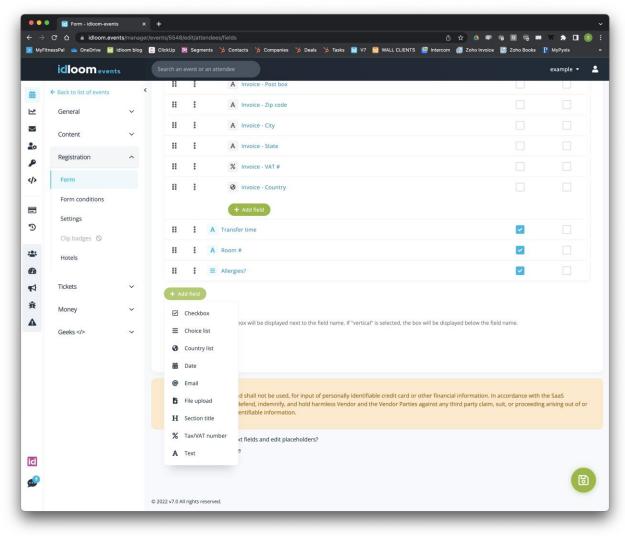

# What's idloom.events ?

 Registration and event management platform for live, online, and hybrid events

- Website creation
- Registration forms
- Session management
- Waiting lists
- Payment processing
- Attendee management

idloom

- Invoicing
- Badging
- E-ticketing
- On site check-in

- ...