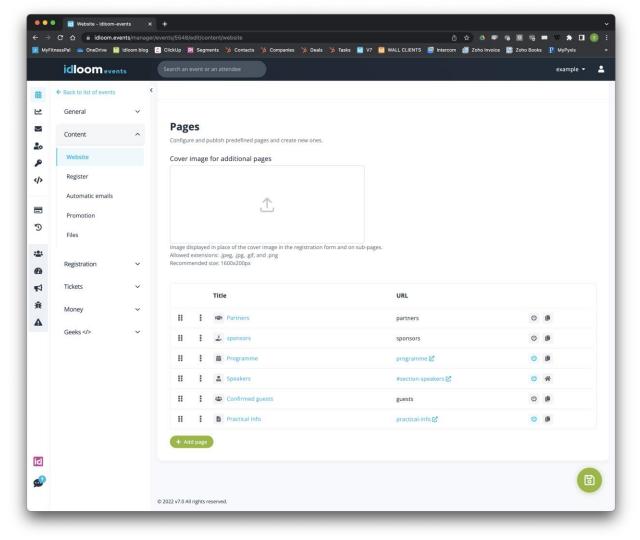

# What's idloom.events ?

 Registration and event management platform for live, online, and hybrid events

- Website creation
- Registration forms
- Session management
- Waiting lists
- Payment processing
- Attendee management

idloom

- Invoicing
- Badging
- E-ticketing
- On site check-in

- ...