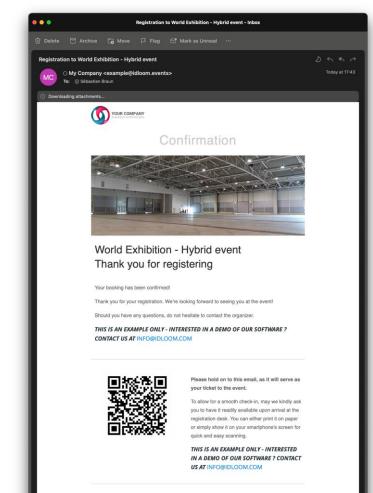

#### Save your ticket

#### Please hold on to this email, as it will serve as your ticket to the event.

To allow for a smooth check-in, may we kindly ask you to have it readily available upon arrival at the registration desk. You can either print it on paper or simply show it on your smartphone's screen for quick and easy scanning.

THIS IS AN EXAMPLE ONLY - INTERESTED IN A DEMO OF OUR SOFTWARE ? CONTACT US AT INFO@IDLOOM.COM

Alternatively you may also: