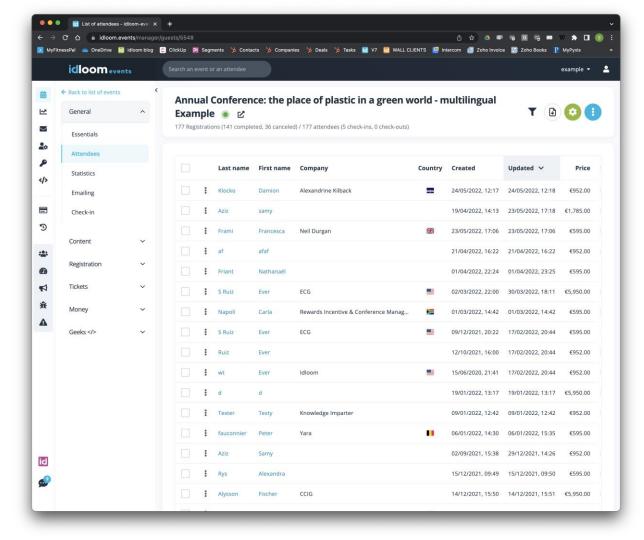

# What's idloom.events ?

 Registration and event management platform for live, online, and hybrid events

- Website creation
- Registration forms
- Session management
- Waiting lists
- Payment processing
- Attendee management

idloom

- Invoicing
- Badging
- E-ticketing
- On site check-in

- ...