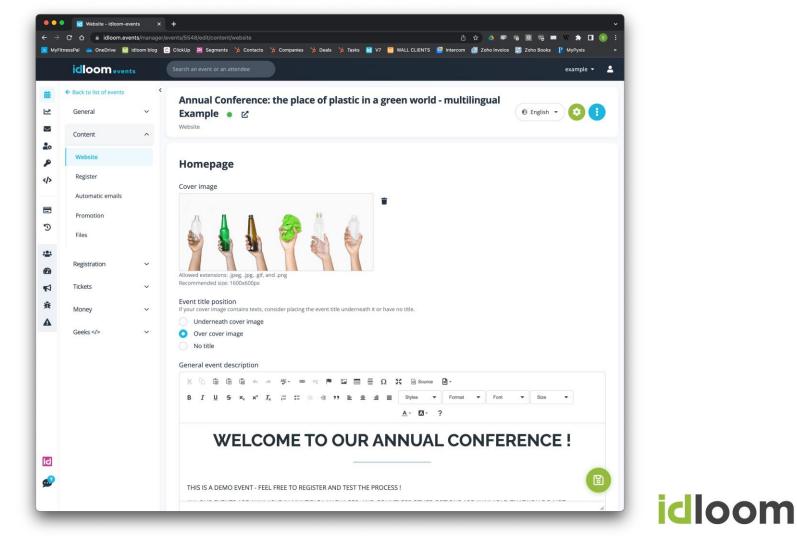

# What's idloom.events ?

 Registration and event management platform for live, online, and hybrid events

- Website creation
- Registration forms
- Session management
- Waiting lists
- Payment processing
- Attendee management

idloom

- Invoicing
- Badging
- E-ticketing
- On site check-in

- ...