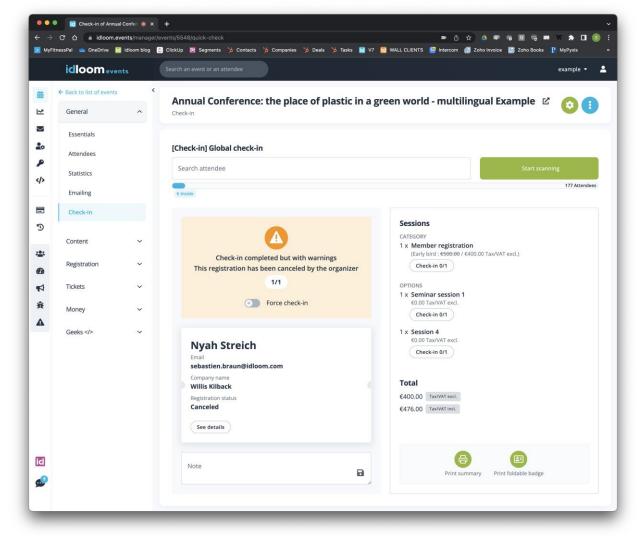

# What's idloom.events ?

 Registration and event management platform for live, online, and hybrid events

- Website creation
- Registration forms
- Session management
- Waiting lists
- Payment processing
- Attendee management

idloom

- Invoicing
- Badging
- E-ticketing
- On site check-in

- ...