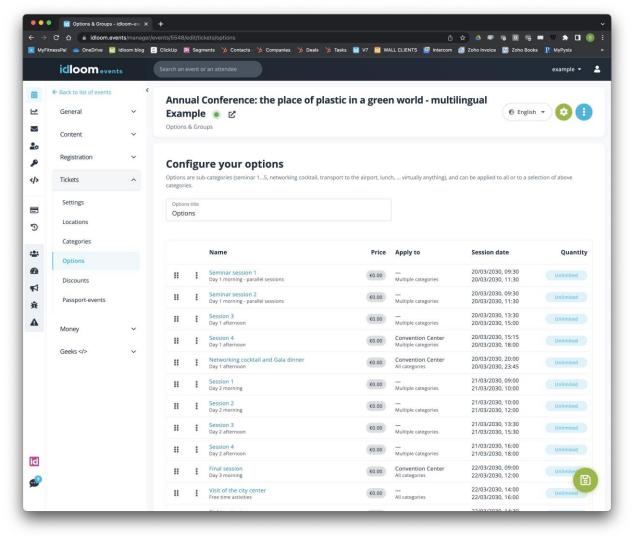

# What's idloom.events ?

 Registration and event management platform for live, online, and hybrid events

- Website creation
- Registration forms
- Session management
- Waiting lists
- Payment processing
- Attendee management