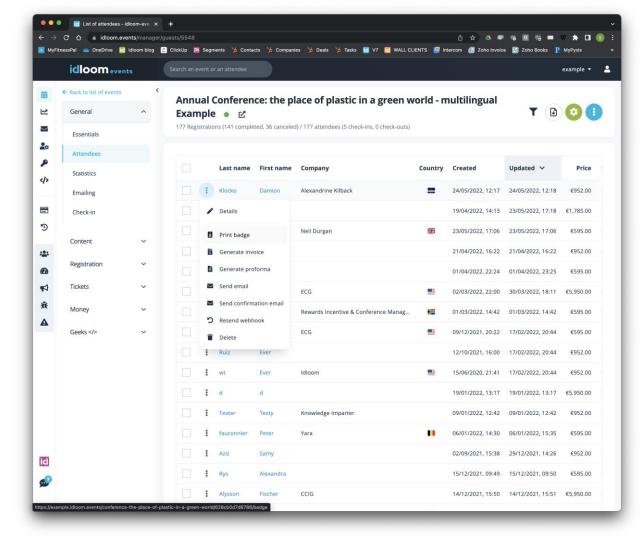

# What's idloom.events ?

 Registration and event management platform for live, online, and hybrid events

- Website creation
- Registration forms
- Session management
- Waiting lists
- Payment processing
- Attendee management

idloom

- Invoicing
- Badging
- E-ticketing
- On site check-in

- ...