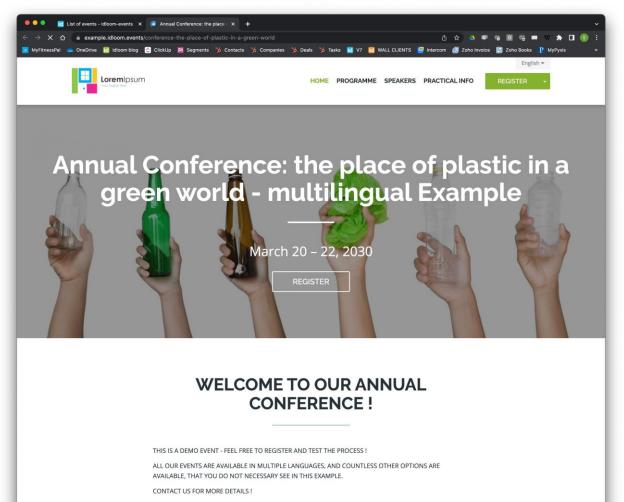

# What's idloom.events ?

 Registration and event management platform for live, online, and hybrid events

- Website creation
- Registration forms
- Session management
- Waiting lists
- Payment processing
- Attendee management

idloom

- Invoicing
- Badging
- E-ticketing
- On site check-in

- ...