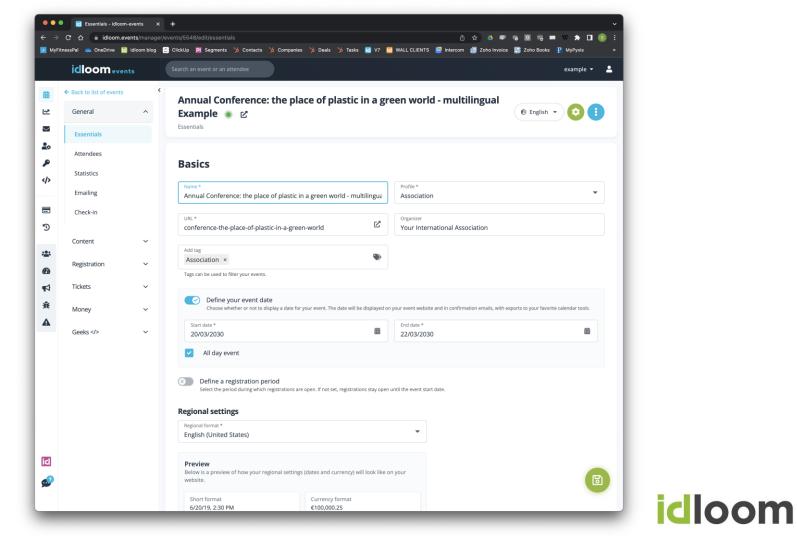

# What's idloom.events ?

 Registration and event management platform for live, online, and hybrid events

- Website creation
- Registration forms
- Session management
- Waiting lists
- Payment processing
- Attendee management

idloom

- Invoicing
- Badging
- E-ticketing
- On site check-in

- ...